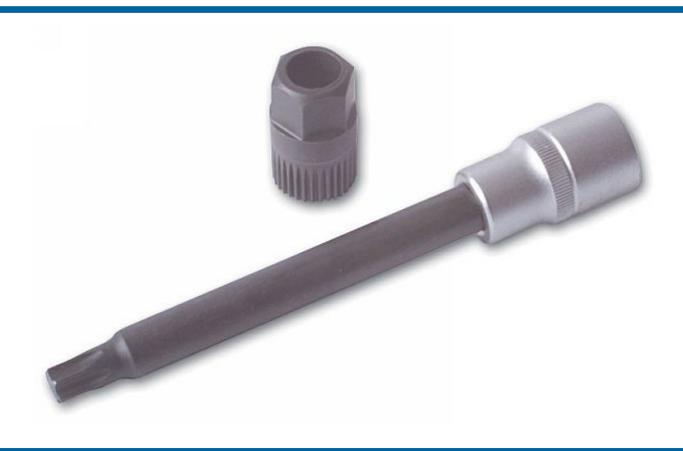

## Alternator Tool T50 Star x 1/2"D

Ideal tool for assembling and dismantling the freewheel pulley whilst changing the alternator or pulley on Bosch alternators.

## **Additional Information**

- Ideal tool for assembling and dismantling the free wheel pulley whilst changing the alternator or pulley on Bosch alternators.
- · Size: Star\* T50.
- 1/2"D x 109mm long.
- The pulley shaft is held in place with the T50 Star\* bit on 1/2"D socket whilst the nut is undone using the 33 teeth union nut with 19mm spanner.
- Star is the equivalent of Torx 6 sided. Torx is the registered trademark of Acument Intellectual Properties, LLC.